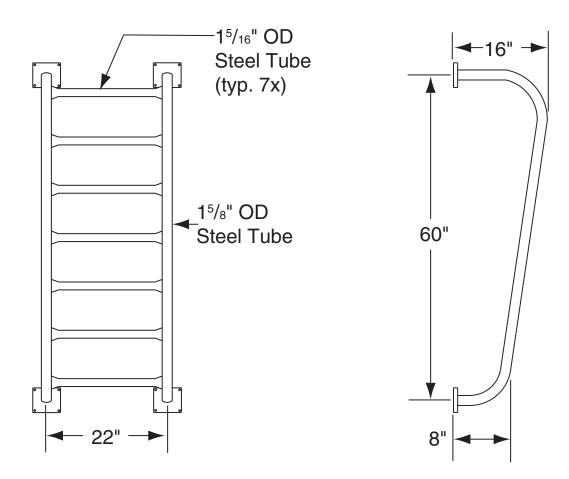

## Specifications—Deluxe Arm Ladder 502028

Arm Ladders, 502028 by Draper, Inc., of Spiceland, IN. Unit shall be 60" long x 22" wide. Ladder construction shall be steel, welded into one piece. Outside rails shall be 15/8" dia. tubing. The ladder shall have seven rungs of 15/16" dia. tubing spaced approximately 8" apart and be designed with about a 10° slope for a comfortable climbing angle.